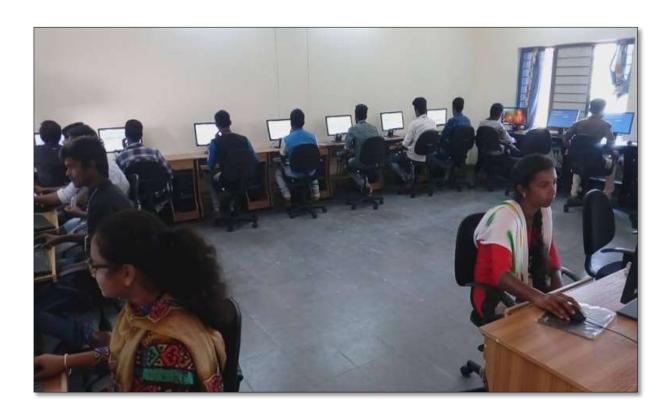

# 1. ONE DAY WORKSHOP ON AWARENESS ON HARDWARE DEVICES

#### 04-10-2018

The Department of Computer Sciences organized one day *workshop on Awareness on Hardware devices*. The objective of the workshop is to enable the students to know the various parts of computer. Computer consists of Hardware and soft ware. The in charge of the department Dr. Suresh Babu explained the difference between hardware and software.

He explained that Hardware refers to the physical components of a computer. Computer Hardware is any part of the computer that we can touch the parts. D. Rajkumar lecturer in computer sciences explained the functions of the hardware devices in computers like Processor, Memory Devices, Monitor, Printer, Keyboard, Mouse, and the Central Processing Unit.