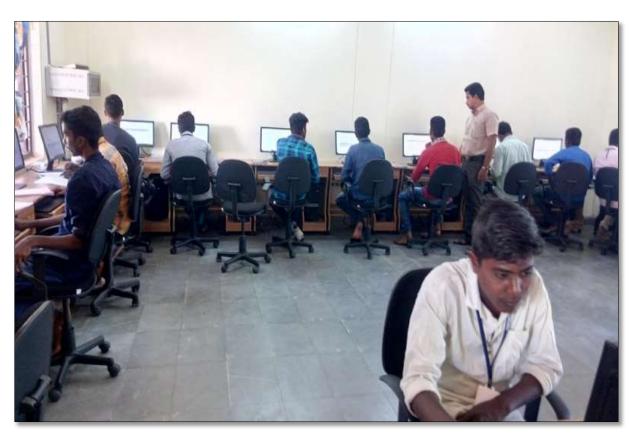

# 1. ONE DAY WORKSHOP ON AWARENESS ON HARDWARE DEVICES

#### 04-10-2018

The Department of Computer Sciences organized one day *workshop on Awareness on Hardware devices*. The objective of the workshop is to enable the students to know the various parts of computer. Computer consists of Hardware and soft ware. The in charge of the department Dr. Suresh Babu explained the difference between hardware and software.

He explained that Hardware refers to the physical components of a computer. Computer Hardware is any part of the computer that we can touch the parts. D. Rajkumar lecturer in computer sciences explained the functions of the hardware devices in computers like Processor, Memory Devices, Monitor, Printer, Keyboard, Mouse, and the Central Processing Unit.