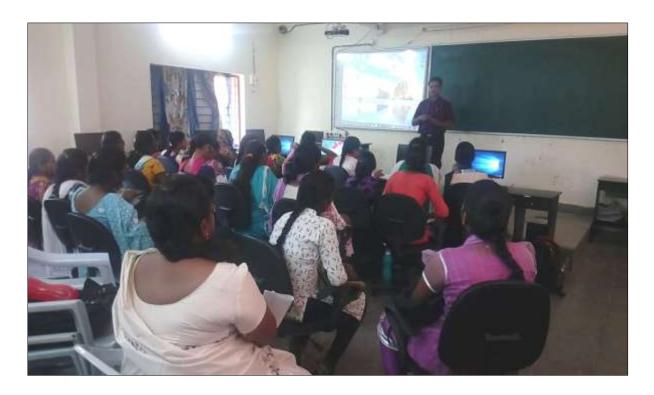

#### 04-10-2018

The Department of Computer Sciences organized one day *workshop on Awareness on Hardware devices*. The objective of the workshop is to enable the students to know the various parts of computer. Computer consists of Hardware and soft ware. The in charge of the department Dr. Suresh Babu explained the difference between hardware and software.

He explained that Hardware refers to the physical components of a computer. Computer Hardware is any part of the computer that we can touch the parts. D. Rajkumar lecturer in computer sciences explained the functions of the hardware devices in computers like Processor, Memory Devices, Monitor, Printer, Keyboard, Mouse, and the Central Processing Unit.

D. Rajkumar, Lecturer in computer Sciences explaining the functions of hardware devices.