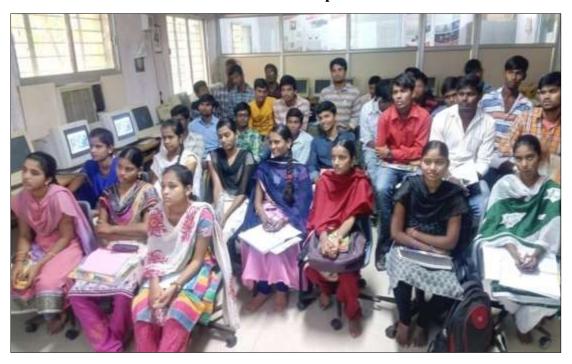

# 1. ONE DAY WORKSHOP ON AWARENESS ON HARDWARE DEVICES

#### 04-10-2018

The Department of Computer Sciences organized one day *workshop on Awareness on Hardware devices*. The objective of the workshop is to enable the students to know the various parts of computer. Computer consists of Hardware and soft ware. The in charge of the department Dr. Suresh Babu explained the difference between hardware and software.

### STUDENT'S PARTICIPATION IN THE WORKSHOP